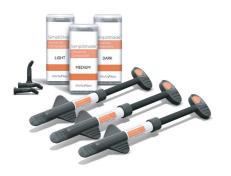

## Maxcem Elite<sup>™</sup>

This cement now features universal flexibility as a self-adhesive cement or as an adhesive-resin cement when paired with OptiBond<sup>™</sup> Universal on a preparation requiring more retention.

## Maxcem Elite<sup>™</sup> Universal Resin Cement

One cement for all your needs.

#### Freedom To Choose

Simplify your inventory requirements and keep using your preferred cementation technique with a self-adhesive cement that can also be used as a resin cement with a universal bonding agent.

#### **Strength Meets Simplicity**

Boost confidence with best-in-class bond strength with OptiBond Universal, without having to light-cure the adhesive - saving you steps and time.

#### Easy Cleanup

Cleanup is a cinch with One-peel<sup>™</sup> removal and with Maxcem Elite Chroma's Cleanup Indicator which dispenses pink before fading at the gel state, indicating the optimal time to clean up excess cement.